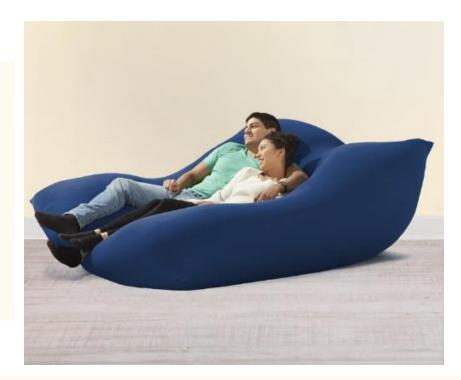

## TheSoundWell Yogibo Double Price \$3800

The Soundwell Yogibo Double consists of two Yogibo Max bean bag inners inside one giant cover. The Double is the perfect second bed for one or more. It gives you more room to move around than a Yogibo Max, and up to four people can share the Yogibo Double at once! Just fold up one side, and it makes a great "back."

The Yogibo Double weighs 40 pounds, so it can be moved to where you need it. Move it to a corner or spare room when it's not needed, and then pull it out anytime.

The Yogibo Double conforms to your body, supports you well, and allows couples and families to play, read, or watch movies together, all in supportive comfort. Does any other furniture do that? We don't think so, friend! There's just nothing else that gives you the floating feeling of a Yogibo Double.

Yogibo Double is 6' x 4' x 2' (depending on use) and comes in many colors. The superdurable Cotton / Spandex cover zips off to be easily machine washed. There's no need to wait; order yours today!

Color | Blue